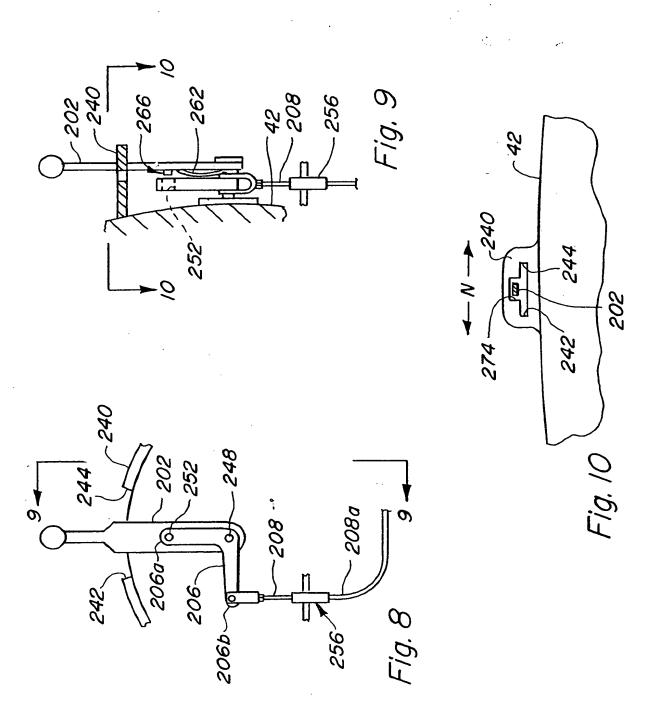

# TITLE: SPEED CONTROL FOR UTILITY VEHICLE OPERABLE FROM REARWARD-FACING SEAT INVENTOR: David Sprinkle, et. al.

INVENTOR: David Sprinkle, et. al. DOCKET #: 15183 - mch, mah, ak

TITLE: SPEED CONTROL FOR UTILITY
VEHICLE OPERABLE FROM
REARWARD-FACING SEAT
INVENTOR: David Sprinkle, et. al.
DOCKET: 15183 - mch, mah, ak